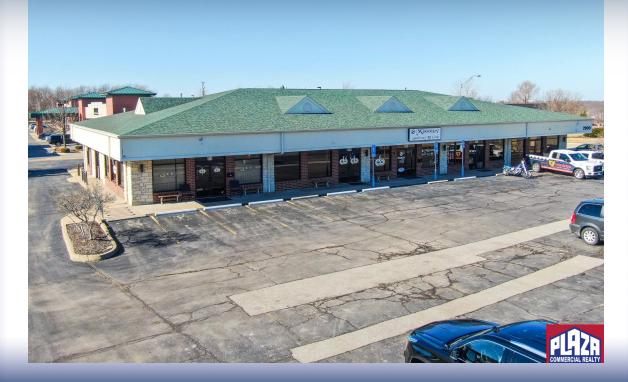

## 2900 FALLING LEAF DR. (SUITES 100/101)

| ADDRESS       | 2900 Falling Leaf Dr.<br>(Suites 100/101)<br>Columbia, MO |
|---------------|-----------------------------------------------------------|
| PROPERTY TYPE | Office / Retail                                           |
| LEASE         | \$3,600/month                                             |
| SPACE         | 2,819 sqft                                                |
| ZONING        | M-C                                                       |

## **DETAILS**

- Subject property is a well built facility, mixture of office & retail tenants near the Grindstone & Highway 63 overpass
- Suites 100/101 are currently occupied by a tenant who intends to vacate in the fall of 2024
- Can be combined with suite 102 (1,095 sq ft) for a total of 3,914 sq ft
- · Abundant on-site parking
- · Commercial zoning allows for a variety of uses
- · Local, responsive property management
- · Rental rate is on a NNN basis NNN's are approximately \$3/sq ft