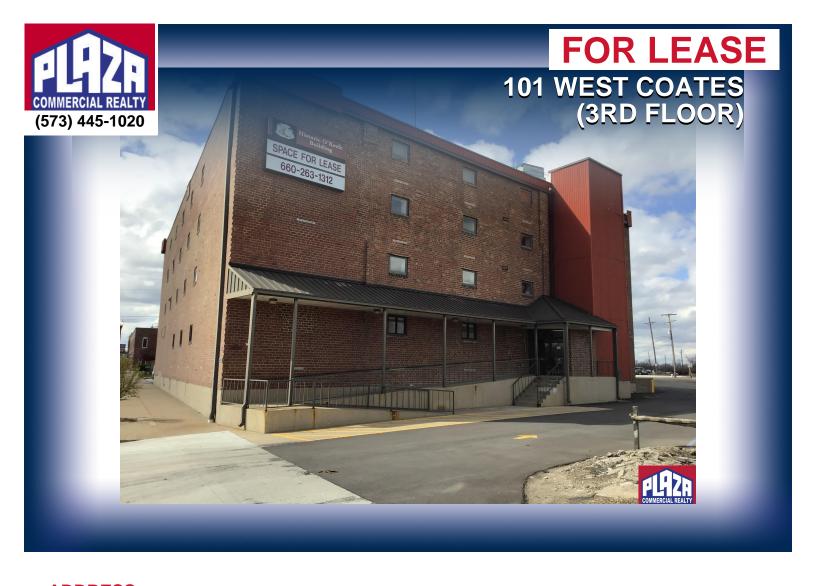

| ADDRESS       | 101 West Coates<br>(3rd floor)<br>Moberly, MO |
|---------------|-----------------------------------------------|
| PROPERTY TYPE | Office                                        |
| LEASE         | \$6,271/monthly                               |
| SPACE         | 10,750 sqft                                   |

## **DETAILS**

- Office space on third level of building (elevator access).
- Retail rate is inclusive of Landlord paying utilities.
- · Local and responsive property management staff.
- Highly recognizable office building in downtown area with ample parking.