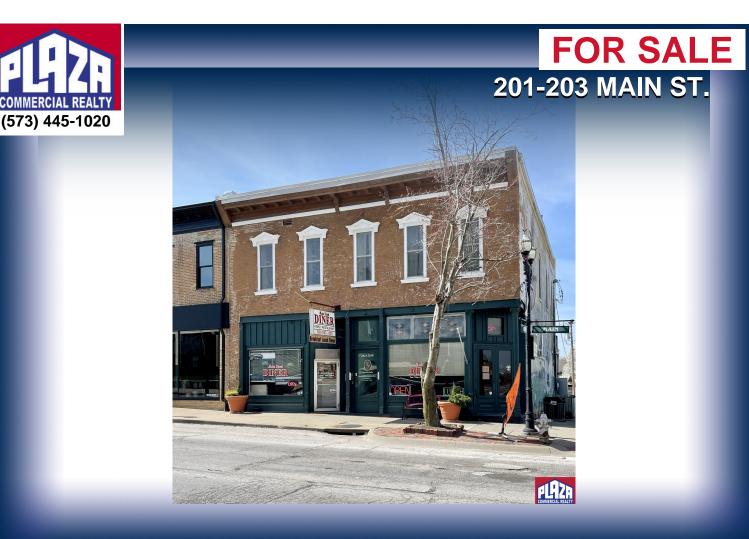

| ADDRESS       | 201-203 Main St.<br>Boonville, MO |
|---------------|-----------------------------------|
| PROPERTY TYPE | Retail / Investment               |
| SALE PRICE    | \$275,000                         |
| BUILDING      | 4,552 sqft                        |
|               |                                   |

## DETAILS

- Historic building in downtown Boonville, MO. Next to bridge crossing of Missouri River.
- Total of 3 floors, plus a mezzanine level. First floor 2,119 sf restaurant \$1,200 monthly. Second floor 2,119 sf apartment A \$700 monthly est. and apartment B \$600 monthly est. Basement is 2,119 sf.
- Building underwent extensive remodeling in the last 10 years
- Ground floor restaurant use is \$1,200 monthly rental.
- Call to arrange a showing, respecting rights of existing tenancies.