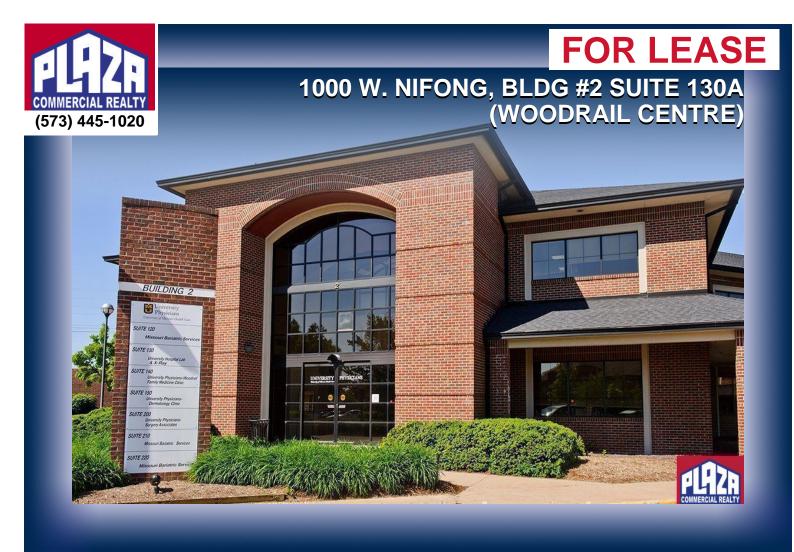

| ADDRESS       | 1000 W. Nifong, Bldg #2<br>Suite 130A<br>(Woodrail Centre)<br>Columbia, MO |
|---------------|----------------------------------------------------------------------------|
| PROPERTY TYPE | Office                                                                     |
| LEASE         | \$1,300/monthly                                                            |
| SPACE         | 614 sqft                                                                   |
| ZONING        | PD                                                                         |

## DETAILS

- Ground floor space.
- Subject space has a high level of interior finish.
- Recent roof, HVAC, light and painting upgrades.
- Woodrail Centre is a class A office park located in south Columbia at the corner of Nifong Blvd & Forum Blvd
- In close proximity to several other amenities/services including Walgreens and Boone Hospital South Campus.
- Tours can be conducted now with some advance scheduling thru the listing office.
- Common area restrooms.
- Property offered by broker/owner.