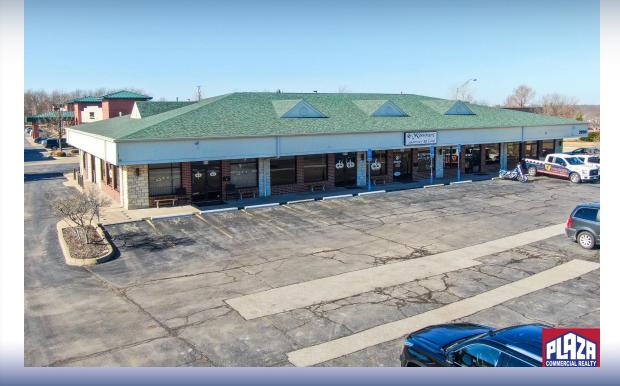

## 2900 FALLING LEAF DR. (SUITES 100/101/102)

| ADDRESS       | 2900 Falling Leaf Dr.<br>(Suites 100/101/102)<br>Columbia, MO |
|---------------|---------------------------------------------------------------|
| PROPERTY TYPE | Office / Retail                                               |
| LEASE         | \$5,250/month                                                 |
| SPACE         | 3,914 sqft                                                    |
| 70NING        | M-C                                                           |

## **DETAILS**

- Subject property is a well built facility, mixture of office & retail tenants near the Grindstone & Highway 63 overpass
- Suites 100/101/102 are currently occupied by a tenant who intends to vacate in the fall of 2024
- Can be separated into smaller units if required by the
- · Commercial zoning allows for a variety of uses
- · Local, responsive property management
- Rental rate is on a NNN basis NNN's are approximately \$3/sq ft