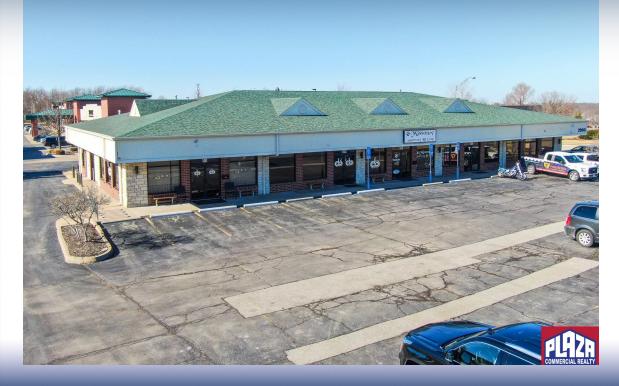

## 2900 FALLING LEAF DR (SUITE 102)

| ADDRESS       | 2900 Falling Leaf Dr.<br>(Suite 102)<br>Columbia, MO |
|---------------|------------------------------------------------------|
| PROPERTY TYPE | Office / Retail                                      |
| LEASE         | \$1,650/month                                        |
| SPACE         | 1,095 sqft                                           |
| ZONING        | M-C                                                  |

## **DETAILS**

- Subject property is a well built facility, mixture of office & retail tenants near the Grindstone & Highway 63 overpass
- Suite 102 is currently occupied by a tenant who intends to vacate in the fall of 2024
- Can be combined with suites 100/101 (2,819 sq ft) for a total of 3,914 sq ft
- · Abundant on-site parking
- · Commercial zoning allows for a variety of uses
- · Local, responsive property management
- · Rental rate is on a NNN basis NNN's are approximately \$3/sq ft