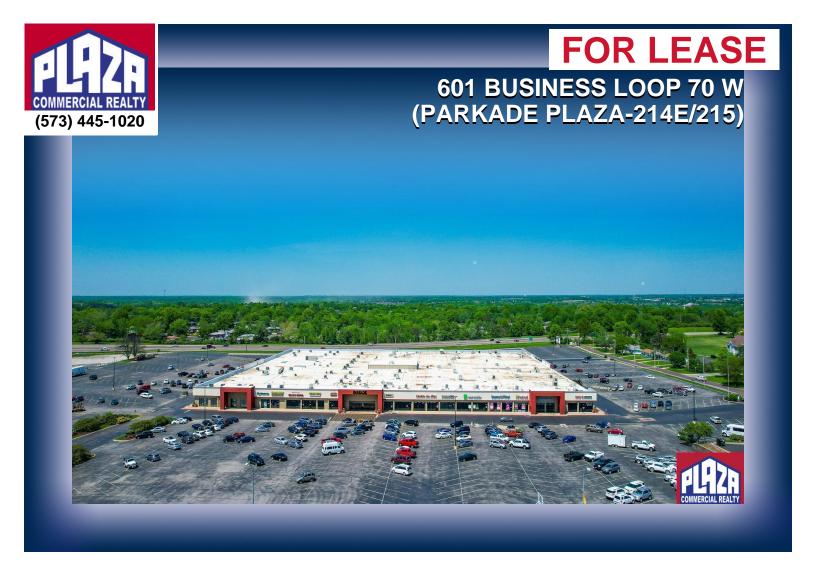

| ADDRESS       | 601 Business Loop 70 W<br>(Parkade Plaza-214E/215)<br>Suites 214E/215<br>Columbia, MO |
|---------------|---------------------------------------------------------------------------------------|
| PROPERTY TYPE | Office                                                                                |
| LEASE         | \$2,400/month                                                                         |
| SPACE         | 2,565 sqft                                                                            |
| 70NING        | M-C                                                                                   |

## **DETAILS**

- Office space located in Parkade, near Business Loop 70W & Interstate 70 intersection
- · Well-maintained, ground floor space, accessible through the common area corridor
- Subject space is currently occupied by William Woods University, who vill vacate upon the space being leased
- Can be combined with suite 218 for a total of 3,815 sq ft
- · Abundant on-site parking
- Base rental rate is \$2,400, NNN costs are approximately \$800/month, and utilities \$195/month