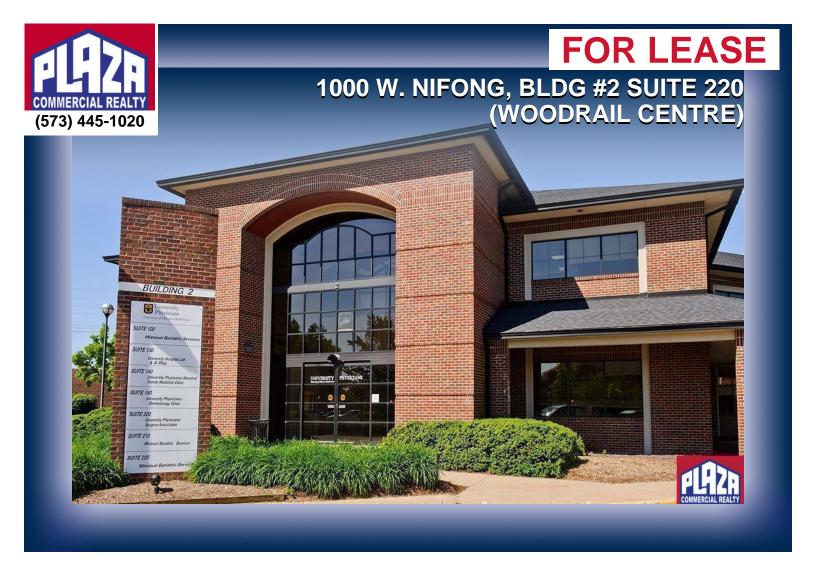

| ADDRESS       | 1000 W. Nifong, Bldg #2<br>Suite 220<br>(Woodrail Centre)<br>Columbia, MO |
|---------------|---------------------------------------------------------------------------|
| PROPERTY TYPE | Office                                                                    |
| LEASE         | \$5,300/monthly                                                           |
| SPACE         | 2,315 sqft                                                                |
| ZONING        | PD                                                                        |

## **DETAILS**

- 2nd floor office space.
- · Subject space has a high level of interior finish, mixture of open space and private offices.
- · Recent roof, HVAC, light and painting upgrades.
- · Abundant windows with nice views of the surrounding area
- Woodrail Centre is a class A office park located in south Columbia at the corner of Nifong Blvd & Forum Blvd
- In close proximity to several other amenities/services including Walgreens and Boone Hospital South Campus.
- Tours can be conducted now with some advance scheduling thru the listing office.
- Property offered by broker/owner.