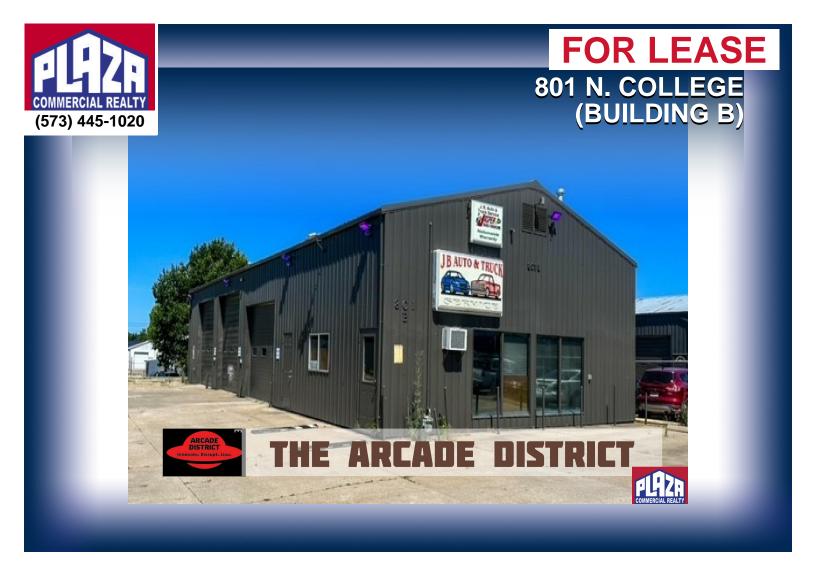

**ADDRESS** 

801 N. College (Building B) **The Arcade District** Columbia, MO

| PROPERTY TYPE | Retail        |
|---------------|---------------|
| LEASE         | \$4,300/month |
| SPACE         | 2,600 sqft    |
| ZONING        | IG            |

## **DETAILS**

- Located in THE ARCADE DISTRICT
- Freestanding building located near the corner of College Ave & Wilkes Blvd
- Previously occupied by an automotive repair tenant but property owner intends to remodel for restaurant/retail
- Adjacent properties will also be remodeled in the future to accommodate similar tenants/occupancies
- The Arcade District is an emerging mixed-use district that includes several notable buildings that house retail, restaurant/bar, and technology office occupants in a live/work/play environment
- · Rental rate is on a NNN basis
- · Property is located in a Hub Zone