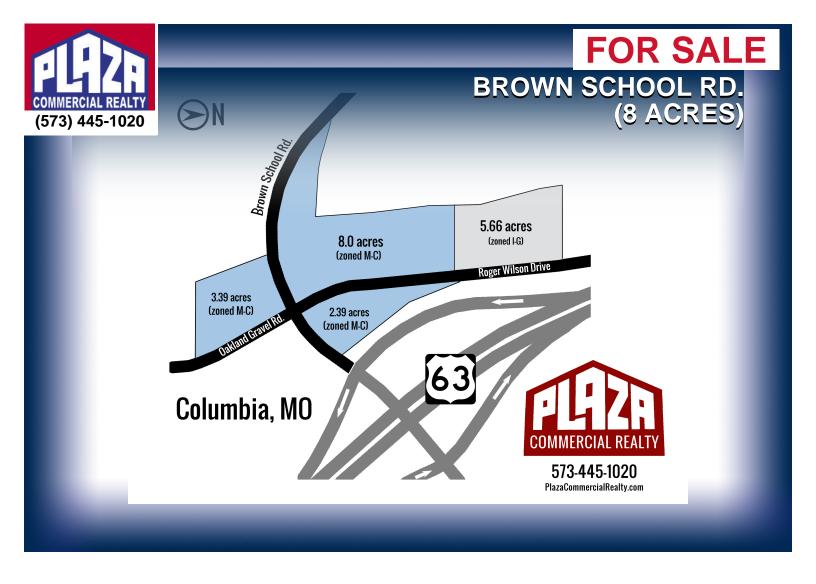

| ADDRESS       | Brown School Rd.<br>(8 acres)<br>Columbia, MO |
|---------------|-----------------------------------------------|
| PROPERTY TYPE | Land / Investment / Multiple<br>Offerings     |
| SALE PRICE    | \$1,200,000                                   |
| LAND          | 8.00 acres                                    |
| ZONING        | M-C                                           |

## **DETAILS**

- 8 acres currently zoned M-C in City of Columbia.
- Offered for sale in its entirety at \$1,650,000. Owner will consider dividing into two parcels. A 8 acre parcel for sale at \$1,200,000 and a 5.66 acre parcel for sale at \$450,000.
- Favorable area with nearby residential and recreational
- · Intersection location, just off US Hwy 63.