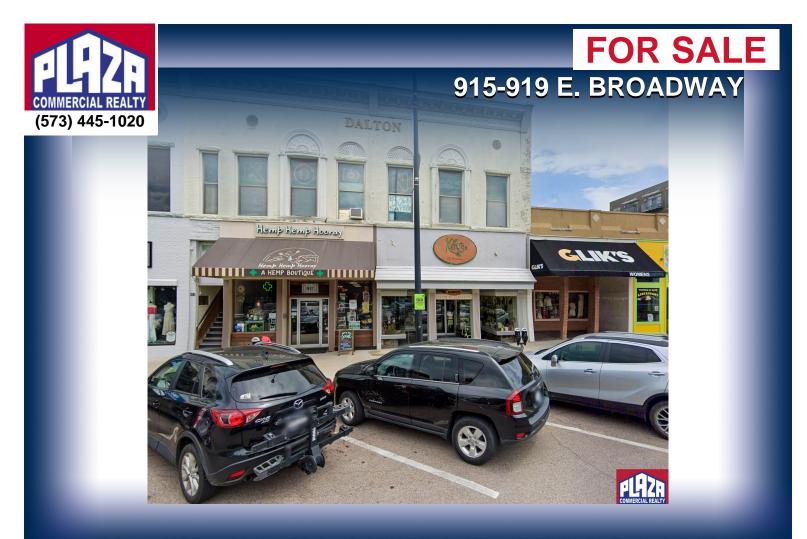

| ADDRESS       | 915-919 E. Broadway<br>Columbia, MO |
|---------------|-------------------------------------|
| PROPERTY TYPE | Retail / Investment                 |
| SALE PRICE    | \$1,150,000                         |
| BUILDING      | 7,387 sqft                          |
| LAND          | 0.14 acres                          |
| ZONING        | M-DT                                |

## DETAILS

- ALL PROPERTY TOURS TO BE COORDINATED THROUGH LISTING BROKER OFFICE IN ADVANCE TO MINIMIZE DISRUPTION OF EXISTING BUSINESS OCCUPANTS
- Multi-tenant building with 2 retail oriented units on the ground floor and upper floor unit of 3,187 sq ft that can be modified to suit buyer's (or tenant's) requirements
- Property is located at a premier site in the Columbia's central business district (DCID) on a major pedestrian corridor, and in close proximity to University of Missouri, Columbia College, Stephens College, and City & County government centers
- Sale offering is subject to existing tenancies (lease information provided upon request)
- Property has significant Broadway frontage; a rare opportunity to own prestigious Broadway address in one of the most visible parts of downtown
- Financial summary provided upon request