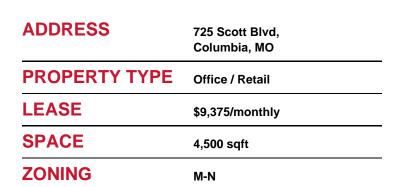

## **DETAILS**

- 4,500 sf space suitable for neighborhood retail or office uses and presently in shell condition.
- Owner will complete interior improvements to suit tenant based upon mutually defined floor plan design determined between the landlord and tenant and based upon suitable lease term arrangement. Suggested build-out allowance of \$40 sf.
- \$9,375 monthly rental. Tenant pays its own utilities.
- High traffic area and great visibility.
- · Seeking compatible business use to the other existing tenancies in the building which now include eye care clinic.
- Call to arrange a tour or inquire about more details.