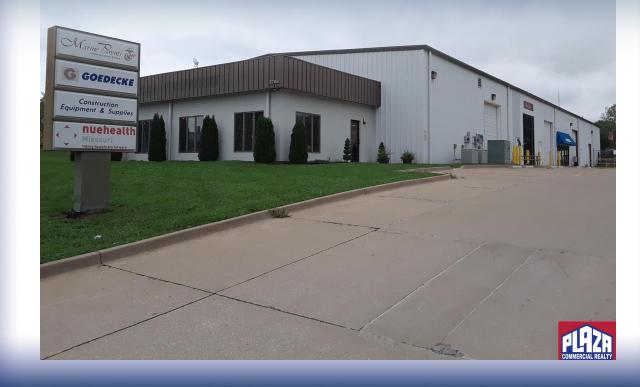

## FOR LEASE3208 LEMONE INDUSTRIAL BLVD.

| ADDRESS       | 3208 LeMone Industrial<br>Blvd.<br>Columbia, MO |
|---------------|-------------------------------------------------|
| PROPERTY TYPE | Office / Retail / Industrial                    |
| LEASE         | \$2,000/month                                   |
| SPACE         | 3,650 sqft                                      |
| ZONING        | IG                                              |

## DETAILS

- Located in LeMone Industrial Park in south Columbia (Highway 63 & Grindstone)
- Multi-tenant facility with a mixture of office and industrial occupants
- Subject space is 3,650 of office finish, heated/cooled, that is suitable for regular office occupancy and/or small scale production
- Rent adjust to the normal rate of \$2,500/month after year 1 of the lease
- Approximately 500 sq ft of 'bonus' mezzanine office space
- Industrial zoning will allow a variety of uses
- · Limited on-site parking
- Tenant also contributes their percentage share of utilities (approx \$600/month)
- Located in LeMone Industrial Park, a large scale employment park with a mixture of office and industrial occupants